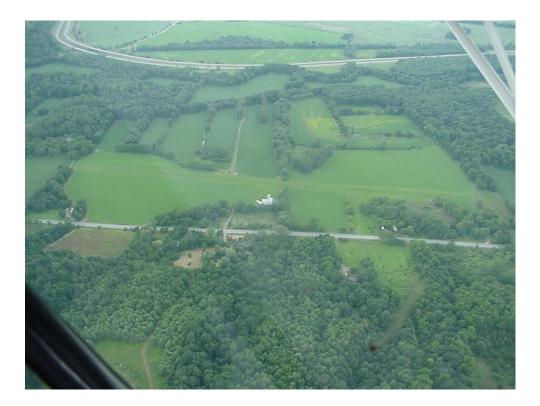

Quiz #1: AirField Photo Questions - 2 March 2005

Post your answers/comments on FLSC Message Board.

Question #1: Which airfield is pictured in the photo?

- A) Avoca
- B) Seven Gullies
- C) Tuscarora Plateau
- D) JFK International

Question #2: How many statute miles is this airfield from Dansville?

- A) 10
- B) 15
- C) 20
- D) To Far

Question #3: Assuming 30:1 glide ratio (in calm air) what minimum altitude is required for a final glide to arrive in Dansville at 1000 feet AGL?

- A) 500'
- B) 1500'
- C) 2760'
- D) 3000'

Question #4: What highway location pictured in the photo can be used as a visual landmark to help you find this airfield?

- A) NYS Thruway
- B) West Ridge Road
- C) Route 17
- D) 390 South bend near Sonyea exit

Answers: 1) = B, 2) = A, 3) = C, 4) = D